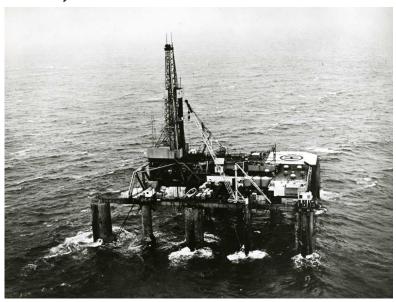

#### History of collaboration between Norway and US

US Oil Companies came to Norway to help us build competence and establish a Norwegian oil & gas industry

Ocean Viking: The discovery of Ekofisk in 1969