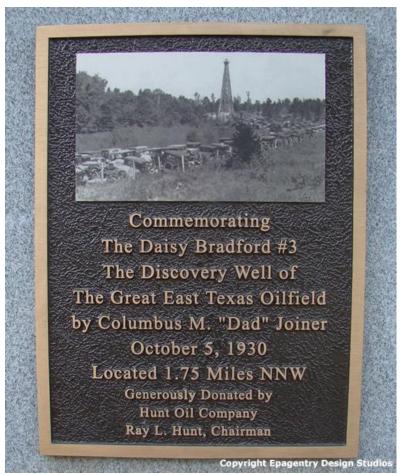

#### October 5, 1930: Discovery of East Texas oilfield

The East Texas oilfield is the largest and most prolific oil reservoir in the contiguous United States.

Since its discovery on October 5, 1930, some 30,340 wells have been drilled within its 140,000 acres to yield nearly 5.2 billion barrels of oil from a stratigraphic trap in the Eagle Ford-Woodbine group of the Cretaceous