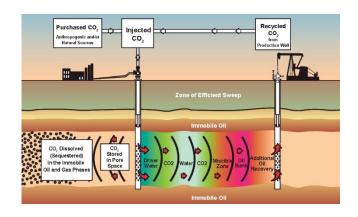

#### EOR: You are taking this even a step further

• EOR:

Getting oil and gas out that we thought would be left in the reservoir forever

 ENVIRONMENT AND VALUECREATION

Making good use and putting value on CO2