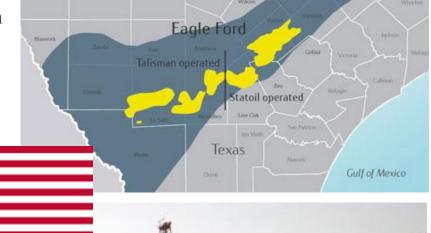

#### October 5, 1930: Discovery of East Texas oilfield

The East Texas oilfield is the largest and most prolific oil reservoir in the contiguous United States.

Since its discovery on October 5, 1930, some 30,340 wells have been drilled within its 140,000 acres to yield nearly 5.2 billion barrels of oil from a stratigraphic trap in the Eagle Ford-Woodbine group of the Cretaceous

#### Now Statoil have significant activities beyond NCS

Statoil has been active in the Eagle Ford formation since 2010 through a joint venture. In 2013, Statoil became operator of the eastern portion of the asset, and have since continued to improve our operations, reducing our footprint locally and becoming even more efficient.