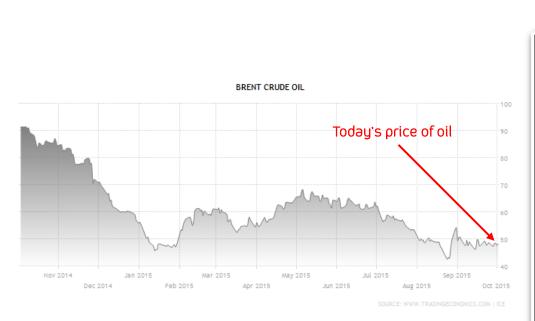

ry



Ocean Viking: The discovery of Ekofisk in 1969



### Top political Norwegian objectives

• Build domestic competence

IOR and EOR





One answer: The establishment of Statoil in 1972

#### Now Statoil have significant activities beyond NCS

Statoil has been active in the Eagle Ford formation since 2010 through a joint venture. In 2013, Statoil became operator of the eastern portion of the asset, and have since continued to improve our operations, reducing our footprint locally and becoming even more efficient.





#### EOR: You are taking this even a step further

• EOR:

Getting oil and gas out that we thought would be left in the reservoir forever



 ENVIRONMENT AND VALUECREATION

Making good use and putting value on CO2



### Your knowledge and efforts more needed than ever





#### Collaborate and Improve

AGGIES



#### LONGHORNS





## NorTex Petroleum Cluster

#### Schlumberger