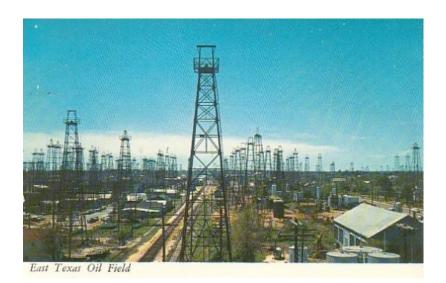

#### October 5, 1930: Discovery of East Texas oilfield

The East Texas oilfield is the largest and most prolific oil reservoir in the contiguous United States.

Since its discovery on October 5, 1930, some 30,340 wells have been drilled within its 140,000 acres to yield nearly 5.2 billion barrels of oil from a stratigraphic trap in the Eagle Ford-Woodbine group of the Cretaceous